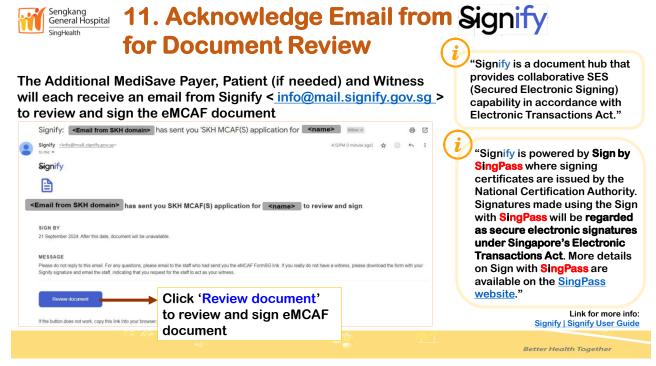

Are you signing on behave<br>Yes [on_behalf]<br>No [not_on_behalf] | lf of the Patient and/or A | dditional MediSave Payer? | <br>∫ _ Se | Select 'No'<br>elect 'Yes' only if the p<br>low the age of 21. | atient or the AMP is |  |
|-----------------------------------------------------------------------|----------------------------|---------------------------|------------|----------------------------------------------------------------|----------------------|--|
|                                                                       |                            |                           |            |                                                                |                      |  |













## 6. Particulars of the Additional MediSave Payer





Better Health Together













19

SingHealth





Better Health Together