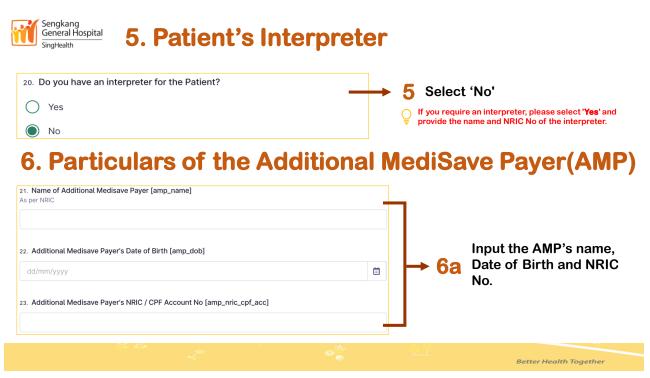

## 2. Authorisation on behalf of Patient and/or AMP

| 5. Are you signing on behave<br>Yes [on_behalf]<br>No [not_on_behalf] | lf of the Patient and/or A | dditional MediSave Payer? | <br>∫ _ Se | Select 'No'<br>elect 'Yes' only if the p<br>low the age of 21. | atient or the AMP is |  |
|-----------------------------------------------------------------------|----------------------------|---------------------------|------------|----------------------------------------------------------------|----------------------|--|
|                                                                       |                            |                           |            |                                                                |                      |  |