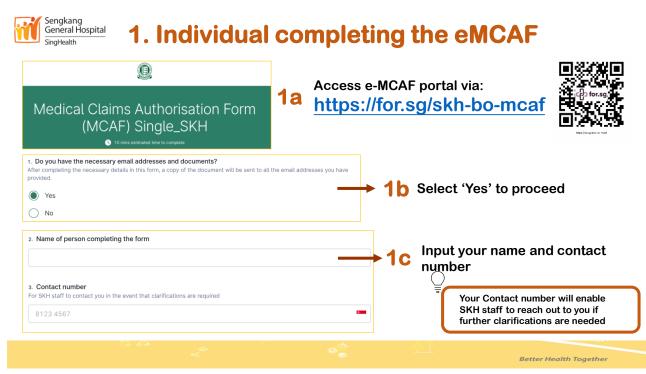

## Preparation

Better Health Together

| Sengkang<br>General Hospital<br>SingHealth | <b>1. Individual co</b>    | ompleting the eMCAF |  |  |
|--------------------------------------------|----------------------------|---------------------|--|--|
| 4. Does the patient need an A              | Additional MediSave Payer? |                     |  |  |
| Yes [involves_amp]                         |                            |                     |  |  |
| No [does_not_involve_a                     | mp]                        |                     |  |  |