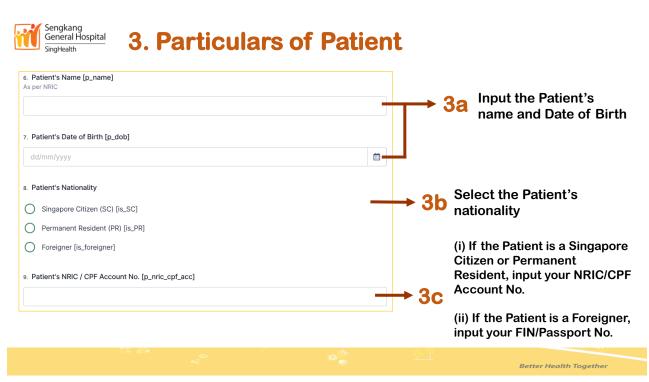

## 2. Authorisation on behalf of Patient and/or AMP

| 5. Are you signing on behave<br>Yes [on_behalf]<br>No [not_on_behalf] | lf of the Patient and/or A | dditional MediSave Payer? | <br>∫ _ Se | Select 'No'<br>elect 'Yes' only if the p<br>low the age of 21. | atient or the AMP is |  |
|-----------------------------------------------------------------------|----------------------------|---------------------------|------------|----------------------------------------------------------------|----------------------|--|
|                                                                       |                            |                           |            |                                                                |                      |  |