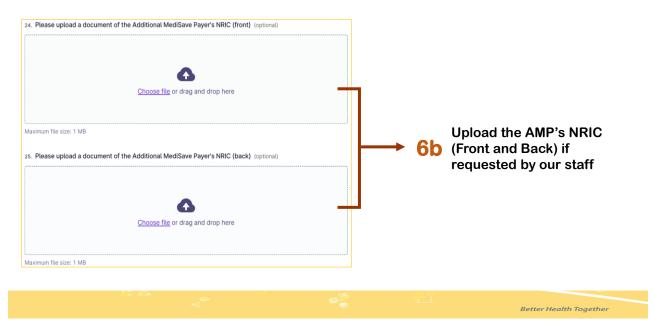

behalf of Patient and/or AMP

| 5. Are you signing on behave<br>Yes [on_behalf]<br>No [not_on_behalf] | lf of the Patient and/or A | dditional MediSave Payer? | <br>∫ _ Se | Select 'No'<br>elect 'Yes' only if the p<br>low the age of 21. | atient or the AMP is |  |
|-----------------------------------------------------------------------|----------------------------|---------------------------|------------|----------------------------------------------------------------|----------------------|--|
|                                                                       |                            |                           |            |                                                                |                      |  |













## 6. Particulars of the Additional MediSave Payer





Better Health Together













19

SingHealth





Better Health Together