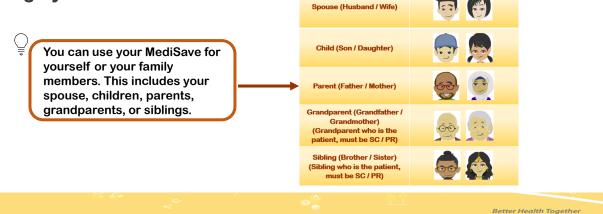

## Follow this guide if:

You are signing the electronic MCAF as an Additional MediSave Payer (AMP) to claim from your MediSave for the patient's Hospitalisation / Day Surgery Bill.

Better Health Together