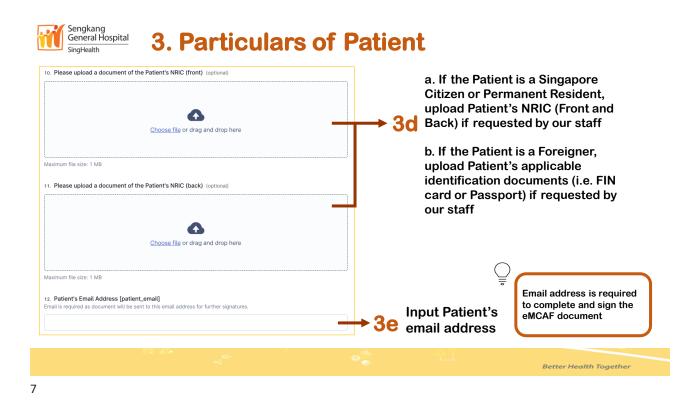

|                     |  |  |

## 2. Authorisation on behalf of Patient and/or AMP

| 5. Are you signing on behave<br>Yes [on_behalf]<br>No [not_on_behalf] | lf of the Patient and/or A | dditional MediSave Payer? | <br>∫ _ Se | Select 'No'<br>elect 'Yes' only if the p<br>low the age of 21. | atient or the AMP is |  |
|-----------------------------------------------------------------------|----------------------------|---------------------------|------------|----------------------------------------------------------------|----------------------|--|
|                                                                       |                            |                           |            |                                                                |                      |  |













## 6. Particulars of the Additional MediSave Payer





Better Health Together













19

SingHealth





Better Health Together