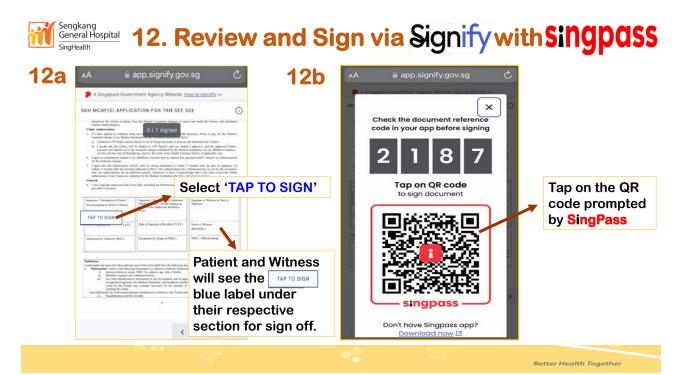

re you signing on behave<br>Yes [on_behalf]<br>No [not_on_behalf] | lf of the Patient and/or A | dditional MediSave Payer? | <br>∫ _ Se | Select 'No'<br>elect 'Yes' only if the p<br>low the age of 21. | atient or the AMP is |  |
|-----------------------------------------------------------------------|----------------------------|---------------------------|------------|----------------------------------------------------------------|----------------------|--|
|                                                                       |                            |                           |            |                                                                |                      |  |













## 6. Particulars of the Additional MediSave Payer





Better Health Together













19

SingHealth





Better Health Together