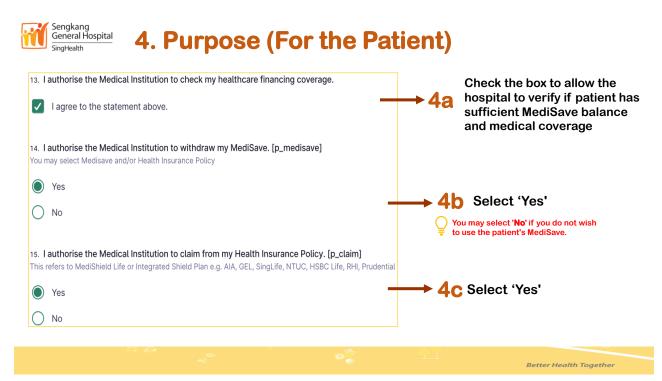

|                     |  |  |

## 2. Authorisation on behalf of Patient and/or AMP

| 5. Are you signing on behave<br>Yes [on_behalf]<br>No [not_on_behalf] | lf of the Patient and/or A | dditional MediSave Payer? | <br>∫ _ Se | Select 'No'<br>elect 'Yes' only if the p<br>low the age of 21. | atient or the AMP is |  |
|-----------------------------------------------------------------------|----------------------------|---------------------------|------------|----------------------------------------------------------------|----------------------|--|
|                                                                       |                            |                           |            |                                                                |                      |  |













## 6. Particulars of the Additional MediSave Payer





Better Health Together













19

SingHealth





Better Health Together