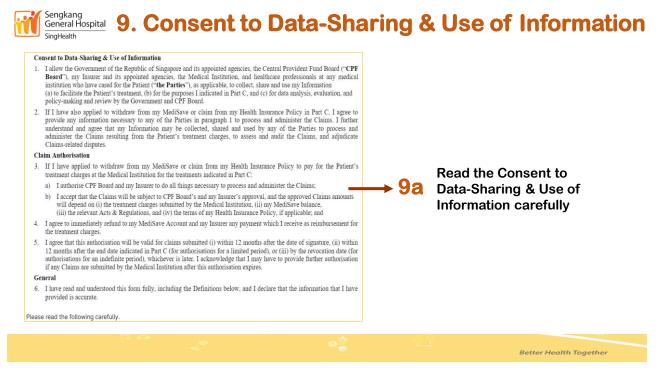

| 5. Are you signing on behave<br>Yes [on_behalf]<br>No [not_on_behalf] | lf of the Patient and/or A | dditional MediSave Payer? | <br>∫ _ Se | Select 'No'<br>elect 'Yes' only if the p<br>low the age of 21. | atient or the AMP is |  |
|-----------------------------------------------------------------------|----------------------------|---------------------------|------------|----------------------------------------------------------------|----------------------|--|
|                                                                       |                            |                           |            |                                                                |                      |  |













## 6. Particulars of the Additional MediSave Payer





Better Health Together













19

SingHealth





Better Health Together