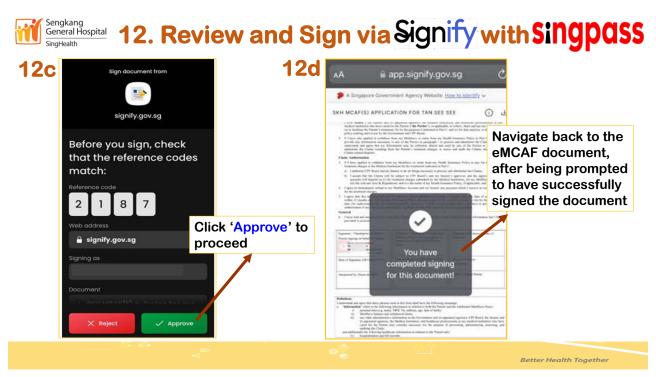

## 2. Authorisation on behalf of Patient and/or AMP

| 5. Are you signing on behave<br>Yes [on_behalf]<br>No [not_on_behalf] | lf of the Patient and/or A | dditional MediSave Payer? | <br>∫ _ Se | Select 'No'<br>elect 'Yes' only if the p<br>low the age of 21. | atient or the AMP is |  |
|-----------------------------------------------------------------------|----------------------------|---------------------------|------------|----------------------------------------------------------------|----------------------|--|
|                                                                       |                            |                           |            |                                                                |                      |  |