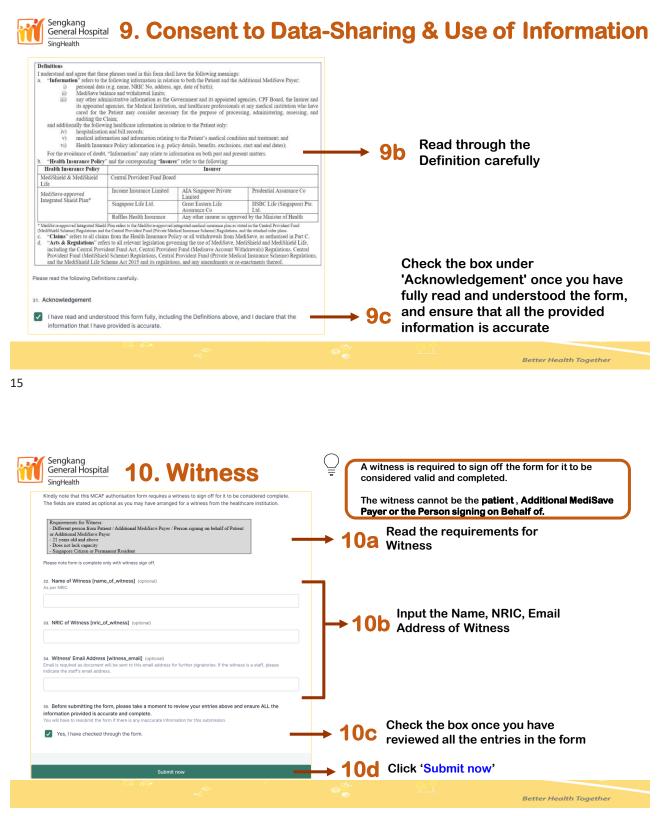

5. Are you signing on behave<br>Yes [on_behalf]<br>No [not_on_behalf] | lf of the Patient and/or A | dditional MediSave Payer? | <br>∫ _ Se | Select 'No'<br>elect 'Yes' only if the p<br>low the age of 21. | atient or the AMP is |  |
|-----------------------------------------------------------------------|----------------------------|---------------------------|------------|----------------------------------------------------------------|----------------------|--|
|                                                                       |                            |                           |            |                                                                |                      |  |













## 6. Particulars of the Additional MediSave Payer





Better Health Together













19

SingHealth





Better Health Together