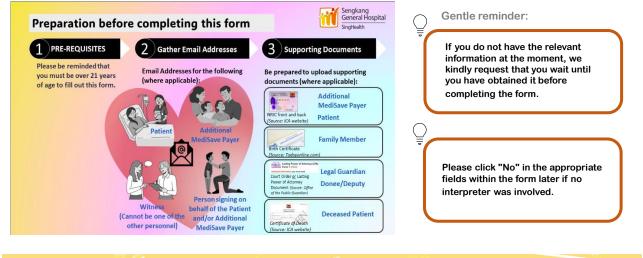

## Preparation

Better Health Together

| Sengkang<br>General Hospital<br>SingHealth | <b>1. Individual co</b>    | ompleting the eMCAF |  |  |
|--------------------------------------------|----------------------------|---------------------|--|--|
| 4. Does the patient need an A              | Additional MediSave Payer? |                     |  |  |
| Yes [involves_amp]                         |                            |                     |  |  |
| No [does_not_involve_a                     | mp]                        |                     |  |  |