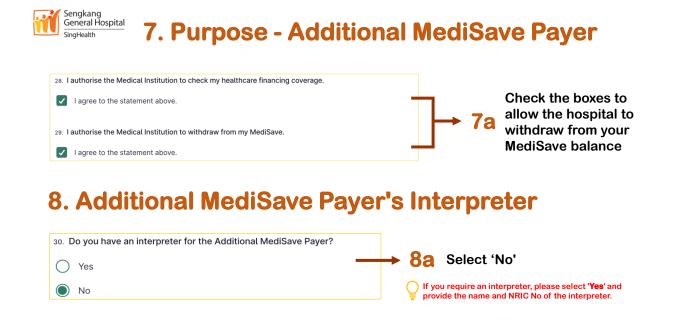

| 5. Are you signing on behave<br>Yes [on_behalf]<br>No [not_on_behalf] | lf of the Patient and/or A | dditional MediSave Payer? | <br>∫ _ Se | Select 'No'<br>elect 'Yes' only if the p<br>low the age of 21. | atient or the AMP is |  |
|-----------------------------------------------------------------------|----------------------------|---------------------------|------------|----------------------------------------------------------------|----------------------|--|
|                                                                       |                            |                           |            |                                                                |                      |  |













## 6. Particulars of the Additional MediSave Payer





Better Health Together













19

SingHealth





Better Health Together