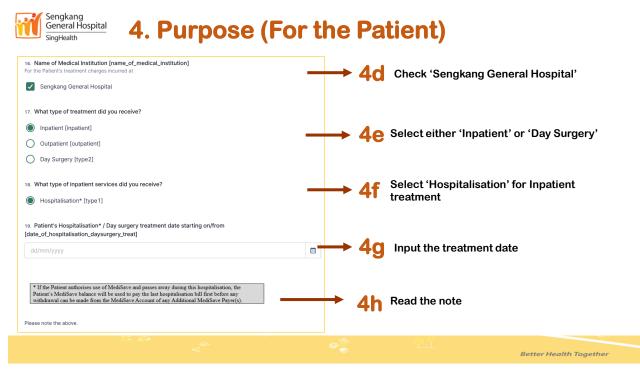

|                     |  |  |

## 2. Authorisation on behalf of Patient and/or AMP

| 5. Are you signing on behave<br>Yes [on_behalf]<br>No [not_on_behalf] | lf of the Patient and/or A | dditional MediSave Payer? | <br>∫ _ Se | Select 'No'<br>elect 'Yes' only if the p<br>low the age of 21. | atient or the AMP is |  |
|-----------------------------------------------------------------------|----------------------------|---------------------------|------------|----------------------------------------------------------------|----------------------|--|
|                                                                       |                            |                           |            |                                                                |                      |  |













## 6. Particulars of the Additional MediSave Payer





Better Health Together













19

SingHealth





Better Health Together